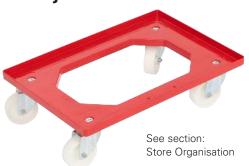

# **B**ase types



Closed flat base V1



Perforated flat base V3



Ribbed base V4 (strengthened, 12 mm)



Integrated system base V6 (modularly stackable)

## Side wall types



Closed wall (V1)



Perforated wall (V2)



Wall with access opening (V5, V7)

## **Grip types**



Shell grip



Handle strip



2 open grips

Colour code 41



4 open grips

## Standard colours (Slight colour differences possible)



Grey RAL 7001 (Standard)



Red RAL 3020 (Limited range)



Blue RAL 5015 (Limited range)



#### **Newbox accessories**

The Newbox range includes not only plastic containers but also the appropriate lids and cases. Dividers, labelling and marking, insert boxes and rollboys for easier transport complement the range.

#### **Dividers**



## Lid



## Labelling



## **Rollboy**



#### Tip

You will find foam cut-outs in the Logiline section.

## Marking (Printing)

On request, hot embossing in the following colours can also be used to customise the design of the containers of the Newbox range:



Other colours on request.