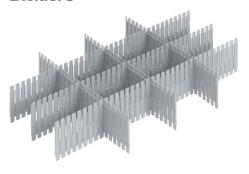

and available on request.

















## **B**ase types



Closed flat base V1



Perforated flat base V3



Ribbed base V4 (strengthened, 12 mm)



Integrated system base V6 (modularly stackable)

## Side wall types



Closed wall (V1)



Perforated wall (V2)



Wall with access opening (V5, V7)

## **Grip types**



Shell grip



Handle strip



2 open grips

Colour code 41



4 open grips

## Standard colours (Slight colour differences possible)



Grey RAL 7001 (Standard)



Red RAL 3020 (Limited range)



Blue RAL 5015 (Limited range)



#### **Newbox accessories**

The Newbox range includes not only plastic containers but also the appropriate lids and cases. Dividers, labelling and marking, insert boxes and rollboys for easier transport complement the range.

#### **Dividers**



## Lid



## Labelling



## **Rollboy**



#### Tip

You will find foam cut-outs in the Logiline section.

## Marking (Printing)

On request, hot embossing in the following colours can also be used to customise the design of the containers of the Newbox range:



Other colours on request.