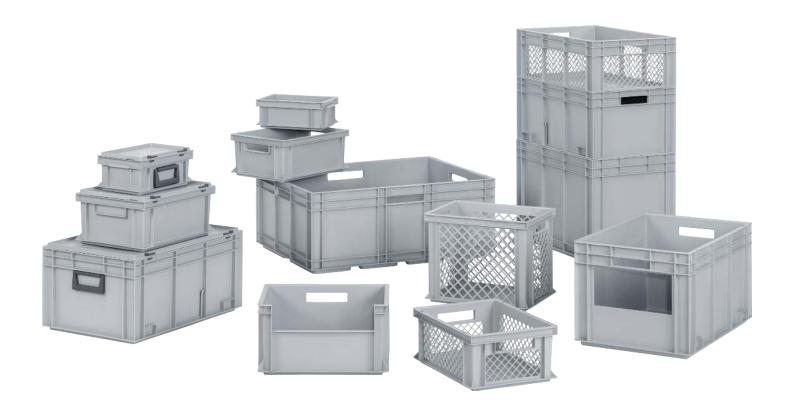

# **N**EWBOX

Euro-standard stackable containers of the Newbox range are available in about 20 different sizes and with a very large variety of grips, bases and walls can be used universally in the storage facility and as transport containers. The containers are stackable and dimensionally matched with Euro pallets. Compared with the Logiline range, the Newbox range impresses with a somewhat slimmer and lighter design that is nevertheless robust and dimensionally stable.

## **B**ase types

Closed flat base V1

Perforated flat base V3

Ribbed base V4 (strengthened, 12 mm)

Integrated system base V6 (modularly stackable)

## Side wall types

Closed wall (V1)

Perforated wall (V2)

Wall with access opening (V5, V7)

## **Grip types**

Shell grip

Handle strip

2 open grips

Colour code 41

4 open grips