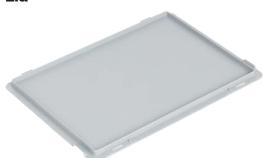

ble on request.

















## **B**ase types



Closed flat base V1



Perforated flat base V3



Ribbed base V4 (strengthened, 12 mm)



Integrated system base V6 (modularly stackable)

## Side wall types



Closed wall (V1)



Perforated wall (V2)



Wall with access opening (V5, V7)

## **Grip types**



Shell grip



Handle strip



2 open grips

Colour code 41



4 open grips

## Standard colours (Slight colour differences possible)



Grey RAL 7001 (Standard)



Red RAL 3020 (Limited range)



Blue RAL 5015 (Limited range)



#### **Newbox accessories**

The Newbox range includes not only plastic containers but also the appropriate lids and cases. Dividers, labelling and marking, insert boxes and rollboys for easier transport complement the range.

#### **Dividers**



## Lid



## Labelling



## **Rollboy**



#### Tip

You will find foam cut-outs in the Logiline section.

## Marking (Printing)

On request, hot embossing in the following colours can also be used to customise the design of the containers of the Newbox range:



Other colours on request.