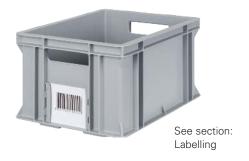

## **B**ase types



Closed flat base V1



Perforated flat base V3



Ribbed base V4 (strengthened, 12 mm)



Integrated system base V6 (modularly stackable)

## Side wall types



Closed wall (V1)



Perforated wall (V2)



Wall with access opening (V5, V7)

## **Grip types**



Shell grip



Handle strip



2 open grips

Colour code 41



4 open grips

## Standard colours (Slight colour differences possible)



Grey RAL 7001 (Standard)



Red RAL 3020 (Limited range)



Blue RAL 5015 (Limited range)



#### **Newbox accessories**

The Newbox range includes not only plastic containers but also the appropriate lids and cases. Dividers, labelling and marking, insert boxes and rollboys for easier transport complement the range.

#### **Dividers**



## Lid



## Labelling



## **Rollboy**



#### Tip

You will find foam cut-outs in the Logiline section.

## Marking (Printing)

On request, hot embossing in the following colours can also be used to customise the design of the containers of the Newbox range:



Other colours on request.