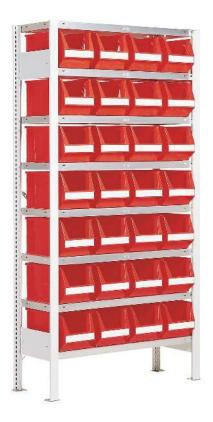

### **Equipping**

The racks can be equipped with any of our **Classicbox**, **Systembox**, **Futura** open-fronted storage boxes, as well as with Lagerbox rack boxes (see Lagerbox Combine section), and can be extended using add-on racks as desired.

#### **Tip**

The following product images are just a few of the multifarious possible combinations. We will gladly advise you on the best solution for your requirement.

**SB GR 3/28** Basic frame SD fitted Ext. dimensions: **1000x300x2000 mm** with 8 shelves

fitted with 28 SB 3

FA GR 3/36 Basic frame SD fitted
Ext. dimensions: 1000x300x2000 mm
with 10 shelves

fitted with 36 FA 3 Z

FA GR 5/21 Basic frame SD fitted
Ext. dimensions: 1000x500x2000 mm
with 8 shelves

fitted with 21 FA 2

SB GR 5/27 Basic frame SD fitted Ext. dimensions: 1000x500x2000 mm

with 10 shelves

fitted with 27 SB 2 Z

shipment see chapter page

GR 400 Basic frame SD
Ext. dimensions: 1000x400x2000 mm