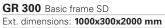

fitted with 21 FA 2

SB GR 5/27 Basic frame SD fitted Ext. dimensions: 1000x500x2000 mm

with 10 shelves

fitted with 27 SB 2 Z

shipment see chapter page

GR 400 Basic frame SD
Ext. dimensions: 1000x400x2000 mm

shipment see chapter page

GR 500 Basic frame SD Ext. dimensions: 1000x500x2000 mm

shipment see chapter page

AR 300 Additional frame SD

Ext. dimensions: 1000x300x2000 mm

shipment see chapter page

AR 400 Additional frame SD