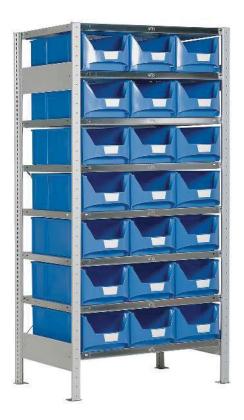

fitted with 28 SB 3

FA GR 3/36 Basic frame SD fitted
Ext. dimensions: 1000x300x2000 mm
with 10 shelves

fitted with 36 FA 3 Z

FA GR 5/21 Basic frame SD fitted
Ext. dimensions: 1000x500x2000 mm
with 8 shelves

fitted with 21 FA 2

SB GR 5/27 Basic frame SD fitted Ext. dimensions: 1000x500x2000 mm

with 10 shelves

fitted with 27 SB 2 Z

shipment see chapter page

GR 400 Basic frame SD
Ext. dimensions: 1000x400x2000 mm