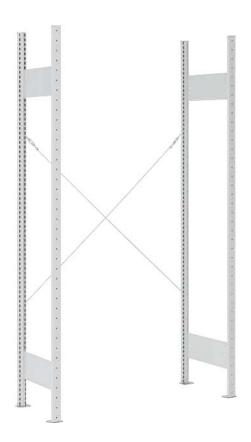

## Rack SD fitted out

The Stand rack is a boltless shelving system that can be assembled quickly and simply. The side frames consist of grey (RAL 7035) lacquered steel sheet. The design of the side frames coupled with the galvanised shelves creates a rack with the greatest possible stability and space utilisation.

# **Delivery**

This item is delivered unassembled for transport reasons. The incidentals are enclosed with the basic frame.

fitted with 21 FA 2

SB GR 5/27 Basic frame SD fitted Ext. dimensions: 1000x500x2000 mm

with 10 shelves

fitted with 27 SB 2 Z

shipment see chapter page

GR 400 Basic frame SD
Ext. dimensions: 1000x400x2000 mm

shipment see chapter page

GR 500 Basic frame SD Ext. dimensions: 1000x500x2000 mm

shipment see chapter page

AR 300 Additional frame SD

Ext. dimensions: 1000x300x2000 mm

shipment see chapter page

AR 400 Additional frame SD