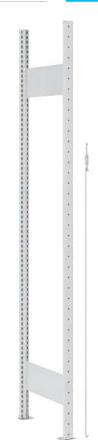

shipment see chapter page

GR 500 Basic frame SD Ext. dimensions: 1000x500x2000 mm

shipment see chapter page

AR 300 Additional frame SD

Ext. dimensions: 1000x300x2000 mm

shipment see chapter page

AR 400 Additional frame SD

Ext. dimensions: 1000x400x2000 mm

shipment see chapter page

AR 500 Additional frame SD

Ext. dimensions: 1000x500x2000 mm shipment see chapter page

FB 300 Shelf SD

Ext. dimensions: 1000x300x40 mm

Ext. dimensions: 1000x500x40 mm