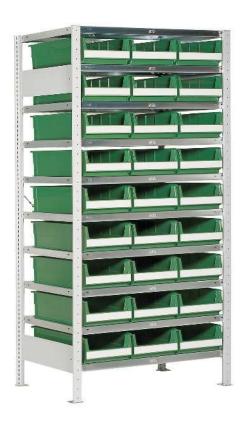

fitted with 21 FA 2

SB GR 5/27 Basic frame SD fitted Ext. dimensions: 1000x500x2000 mm

with 10 shelves

fitted with 27 SB 2 Z

shipment see chapter page

GR 400 Basic frame SD
Ext. dimensions: 1000x400x2000 mm