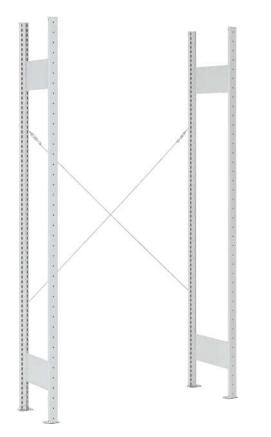

fitted with 21 FA 2

SB GR 5/27 Basic frame SD fitted Ext. dimensions: 1000x500x2000 mm

with 10 shelves

fitted with 27 SB 2 Z

shipment see chapter page

GR 400 Basic frame SD
Ext. dimensions: 1000x400x2000 mm

shipment see chapter page

GR 500 Basic frame SD Ext. dimensions: 1000x500x2000 mm

shipment see chapter page

AR 300 Additional frame SD

Ext. dimensions: 1000x300x2000 mm

shipment see chapter page

AR 400 Additional frame SD

Ext. dimensions: 1000x400x2000 mm

shipment see chapter page

AR 500 Additional frame SD

Ext. dimensions: 1000x500x2000 mm shipment see chapter page

FB 300 Shelf SD

Ext. dimensions: 1000x300x40 mm

Ext. dimensions: 1000x500x40 mm