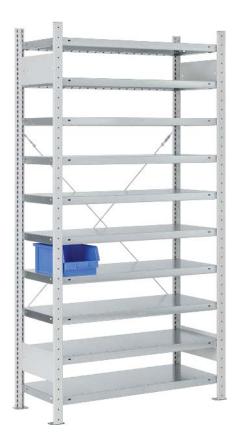

## Rack SD fitted out

The Stand rack is a boltless shelving system that can be assembled quickly and simply. The side frames consist of grey (RAL 7035) lacquered steel sheet. The design of the side frames coupled with the galvanised shelves creates a rack with the greatest possible stability and space utilisation.

### **Equipping**

The racks can be equipped with any of our **Classicbox**, **Systembox**, **Futura** open-fronted storage boxes, as well as with Lagerbox rack boxes (see Lagerbox Combine section), and can be extended using add-on racks as desired.

#### **Tip**

The following product images are just a few of the multifarious possible combinations. We will gladly advise you on the best solution for your requirement.

**SB GR 3/28** Basic frame SD fitted Ext. dimensions: **1000x300x2000 mm** with 8 shelves