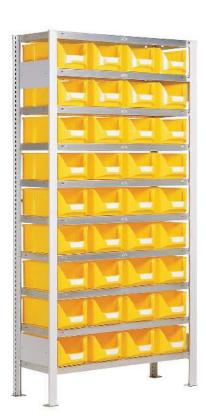

#### **Tip**

The following product images are just a few of the multifarious possible combinations. We will gladly advise you on the best solution for your requirement.

**SB GR 3/28** Basic frame SD fitted Ext. dimensions: **1000x300x2000 mm** with 8 shelves

fitted with 28 SB 3

FA GR 3/36 Basic frame SD fitted
Ext. dimensions: 1000x300x2000 mm
with 10 shelves

fitted with 36 FA 3 Z

FA GR 5/21 Basic frame SD fitted
Ext. dimensions: 1000x500x2000 mm
with 8 shelves