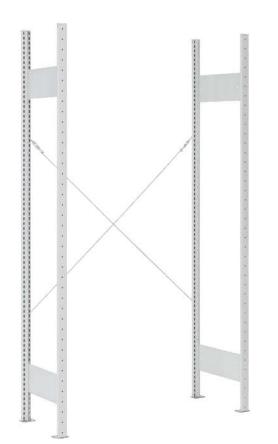

shipment see chapter page

GR 500 Basic frame SD Ext. dimensions: 1000x500x2000 mm

shipment see chapter page

AR 300 Additional frame SD

Ext. dimensions: 1000x300x2000 mm

shipment see chapter page

AR 400 Additional frame SD

Ext. dimensions: 1000x400x2000 mm

shipment see chapter page

AR 500 Additional frame SD

Ext. dimensions: 1000x500x2000 mm shipment see chapter page

FB 300 Shelf SD

Ext. dimensions: 1000x300x40 mm

Ext. dimensions: 1000x500x40 mm