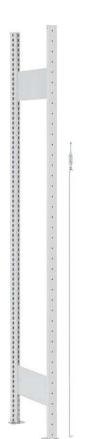

fitted with 21 FA 2

SB GR 5/27 Basic frame SD fitted Ext. dimensions: 1000x500x2000 mm

with 10 shelves

fitted with 27 SB 2 Z

shipment see chapter page

GR 400 Basic frame SD
Ext. dimensions: 1000x400x2000 mm

shipment see chapter page

GR 500 Basic frame SD Ext. dimensions: 1000x500x2000 mm

shipment see chapter page

AR 300 Additional frame SD

Ext. dimensions: 1000x300x2000 mm

shipment see chapter page

AR 400 Additional frame SD